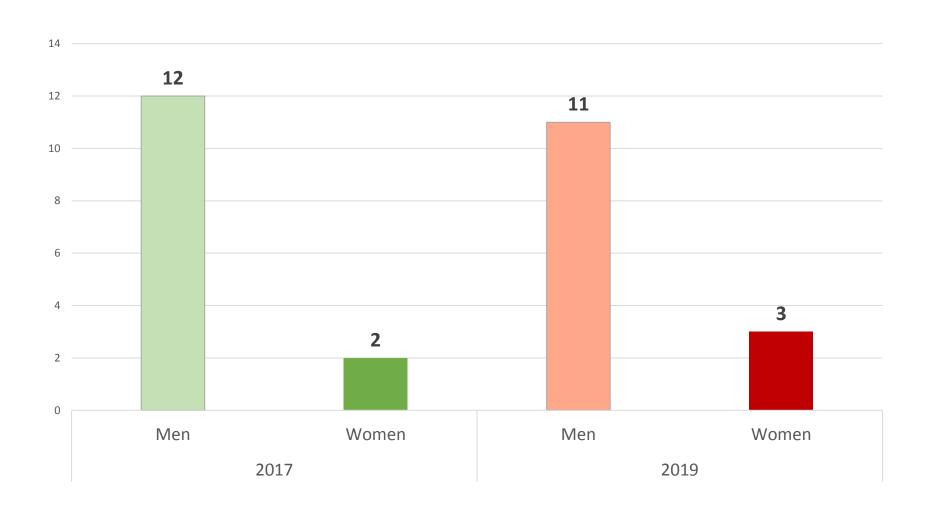

|
| Kosovo      | 1    | 0    |    |
|             |      |      | -1 |
| Albania     | 9    | 8    |    |
|             |      |      | -1 |
| Slovenia    | 16   | 22   |    |
| oro verma   | 10   |      | 6  |
| Caulaia     | 10   | 12   | •  |
| Serbia      | 10   | 12   | 2  |
|             |      |      | 2  |
| Moldova     | 186  | 196  |    |
|             |      |      | 10 |
| BiH         | 5    | 6    | 1  |
| ו ווכ       | 5    | O    | -  |

### Number of Women Municipal Council/Assembly members



**29,9** % <sup>2017</sup>

**28,3** % 2019

# How successful do you think is the process of GRB implementation?



#### Administrative and management staff in the Associations



#### Representatives in the General Assembly of the Associations



#### President of the Associations



#### Vice President of the Associations



# Representatives of the permanent bodies (commissions/committees/collegia/sekcije etc.) within the Association



#### Association have a separate Strategic document for Gender Equality



#### Specific body within Association whose work focuses on gender



#### Does the Association have a gender focal point?



#### LGAs Networks of Women Officials

• Women Mayors League from Romanian LGA,



Network for Gender Equality from Serbian association,



CALM Women Network from Moldova







Skupnost občin Slovenije
Association of Municipalities and Towns of Slovenia

#### NALAS - Network's structures



### Thank you for your attention!

Boran Ivanoski NALAS Programme Officer Ivanoski@nalas.eu