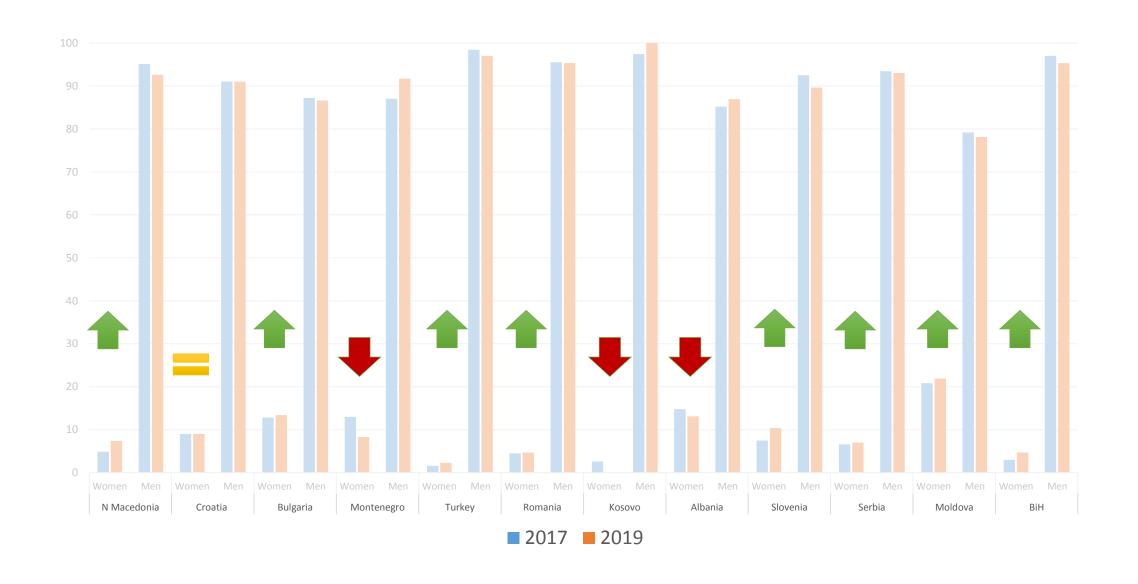

## NALAS gender equality data

- Gender Equality at Local Level
- Gender Equality in Local Government Associations
- Gender Equality in the Network

|             | 2017 | 2019 |    |
|-------------|------|------|----|
| N Macedonia | 4    | 6    |    |
|             |      |      | 2  |
| <br>Croatia | 50   | 50   |    |
| Civatia     | 30   | 30   | =  |
|             |      |      |    |
| Bulgaria    | 35   | 38   | 3  |
|             |      |      |    |
|             |      | _    |    |
| Montenegro  | 3    | 2    |    |
|             |      |      | -1 |
| Turkey      | 23   | 41   |    |
| •           |      |      | 18 |
| Romania     | 143  | 148  |    |
| Nomania     | 143  | 140  | 5  |
|             |      | -    |    |
| Kosovo      | 1    | 0    |    |
|             |      |      | -1 |
| Albania     | 9    | 8    |    |
|             |      |      | -1 |
| Slovenia    | 16   | 22   |    |
| oro verma   | 10   |      | 6  |
| Caulaia     | 10   | 12   | •  |
| Serbia      | 10   | 12   | 2  |
|             |      |      | 2  |
| Moldova     | 186  | 196  |    |
|             |      |      | 10 |
| BiH         | 5    | 6    | 1  |
| ו ווכ       | 5    | O    | -  |