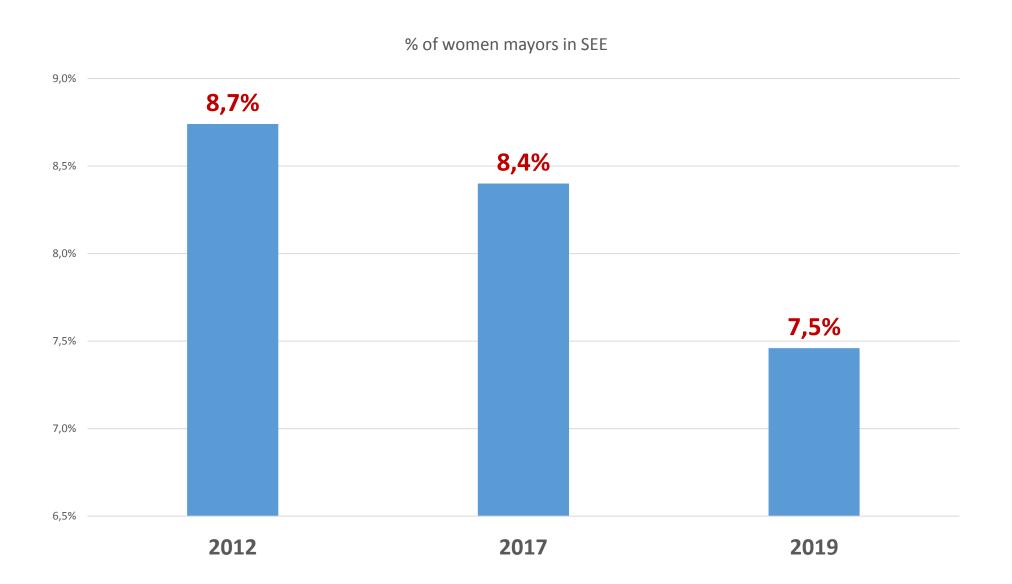

### Number of Women Municipal Council/Assembly members

**29,9** % <sup>2017</sup>

**28,3** % 2019