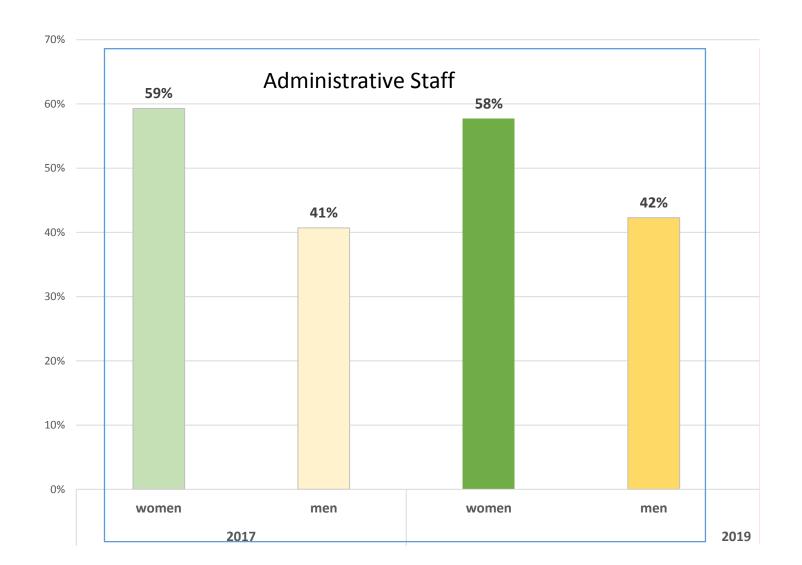

|
| Romania     | 143  | 148  |    |
| Nomania     | 143  | 140  | 5  |
|             |      | -    |    |
| Kosovo      | 1    | 0    |    |
|             |      |      | -1 |
| Albania     | 9    | 8    |    |
|             |      |      | -1 |
| Slovenia    | 16   | 22   |    |
| oro verma   | 10   |      | 6  |
| Caulaia     | 10   | 12   | •  |
| Serbia      | 10   | 12   | 2  |
|             |      |      | 2  |
| Moldova     | 186  | 196  |    |
|             |      |      | 10 |
| BiH         | 5    | 6    | 1  |
| ו ווכ       | 5    | O    | -  |

### Number of Women Municipal Council/Assembly members



**29,9** % <sup>2017</sup>

**28,3** % 2019

# How successful do you think is the process of GRB implementation?



#### Administrative and management staff in the Associations



#### Representatives in the General Assembly of the Associations



#### President of the Associations



#### Vice President of the Associations



# Representatives of the permanent bodies (commissions/committees/collegia/sekcije etc.) within the Association



#### Association have a separate Strategic document for Gender Equality



#### Specific body within Association whose work focuses on gender



#### Does the Association have a gender focal point?



#### LGAs Networks of Women Officials

• Women Mayors League from Romanian LGA,



Network for Gender Equality from Serbian association,



CALM Women Network from Moldova







Skupnost občin Slovenije
Association of Municipalities and Towns of Slovenia

#### NALAS - Network's structures



### Thank you for your attention!

Bora