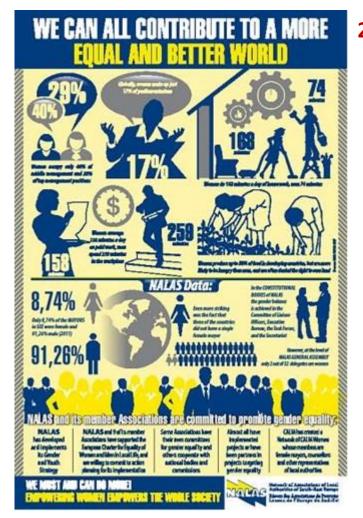

## NALAS gender equality data

## NALAS gender equality data

- Gender Equality at Local Level
- Gender Equality in Local Government Associations
- Gender Equality in the Network

|             | 2017 | 2019 |    |
|-------------|------|------|----|
| N Macedonia | 4    | 6    |    |
|             |      |      | 2  |
| <br>Croatia | 50   | 50   |    |
| Civatia     | 30   | 30   | =  |
|             |      |      |    |
| Bulgaria    | 35   | 38   | 3  |
|             |      |      |    |
|             |      | _    |    |
| Montenegro  | 3    | 2    |    |
|             |      |      | -1 |
| Turkey      | 23   | 41   |    |
| •           |      |      | 18 |
| Romania     | 143  | 148  |    |
| Nomania     | 143  | 140  | 5  |
|             |      | -    |    |
| Kosovo      | 1    | 0    |    |
|             |      |      | -1 |
| Albania     | 9    | 8    |    |
|             |      |      | -1 |
| Slovenia    | 16   | 22   |    |
| oro verma   | 10   |      | 6  |
| Caulaia     | 10   | 12   | •  |
| Serbia      | 10   | 12   | 2  |
|             |      |      | 2  |
| Moldova     | 186  | 196  |    |
|             |      |      | 10 |
| BiH         | 5    | 6    | 1  |
| ו ווכ       | 5    | O    | -  |