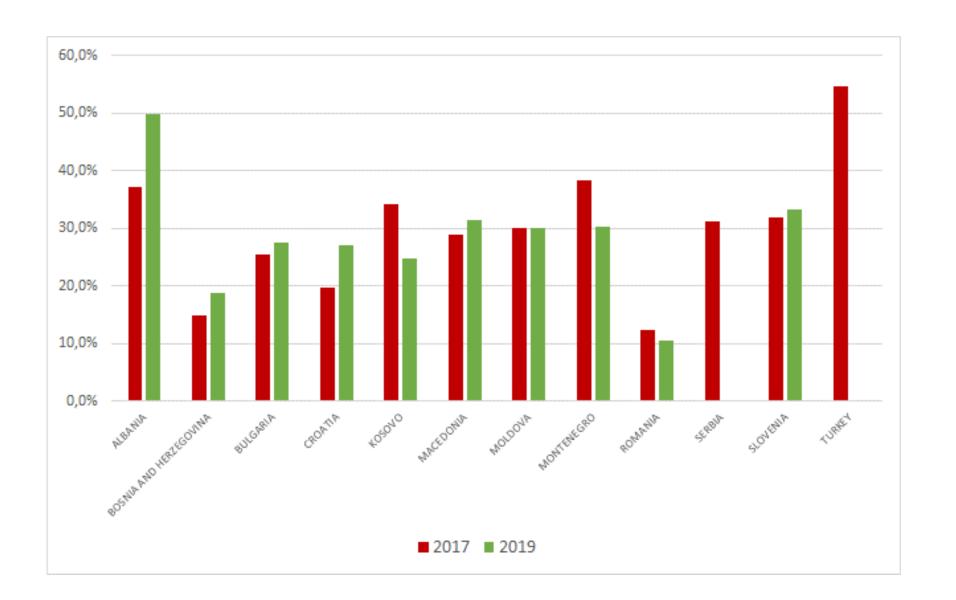

### Number of Women Municipal Council/Assembly members

**29,9** % <sup>2017</sup>

**28,3** % 2019