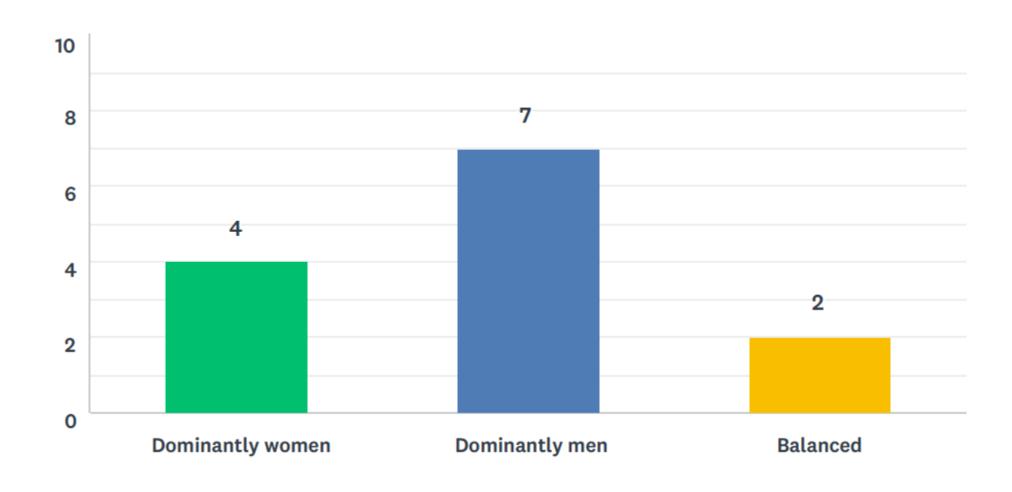

16   | 22   |    |
| oro verma   | 10   |      | 6  |
| Caulaia     | 10   | 12   | •  |
| Serbia      | 10   | 12   | 2  |
|             |      |      | 2  |
| Moldova     | 186  | 196  |    |
|             |      |      | 10 |
| BiH         | 5    | 6    | 1  |
| ו ווכ       | 5    | O    | -  |

### Number of Women Municipal Council/Assembly members



**29,9** % <sup>2017</sup>

**28,3** % 2019

# How successful do you think is the process of GRB implementation?



#### Administrative and management staff in the Associations



#### Representatives in the General Assembly of the Associations



#### President of the Associations



#### Vice President of the Associations



# Representatives of the permanent bodies (commissions/committees/collegia/sekcije etc.) within the Association



#### Association have a separate Strategic document for Gender Equality



#### Specific body within Association whose work focuses on gender



#### Does the Association have a gender focal point?



#### LGAs Networks of Women Officials

• Women Mayors League from Romanian LGA,



Network for Gender Equality from Serbian association,



CALM Women Network from Moldova







Skupnost občin Slovenije
Association of Municipalities and Towns of Slovenia

#### NALAS - Network's structures



### Thank you for your attention!

Boran Ivanoski NALAS Programme Officer Ivanoski@nalas.eu