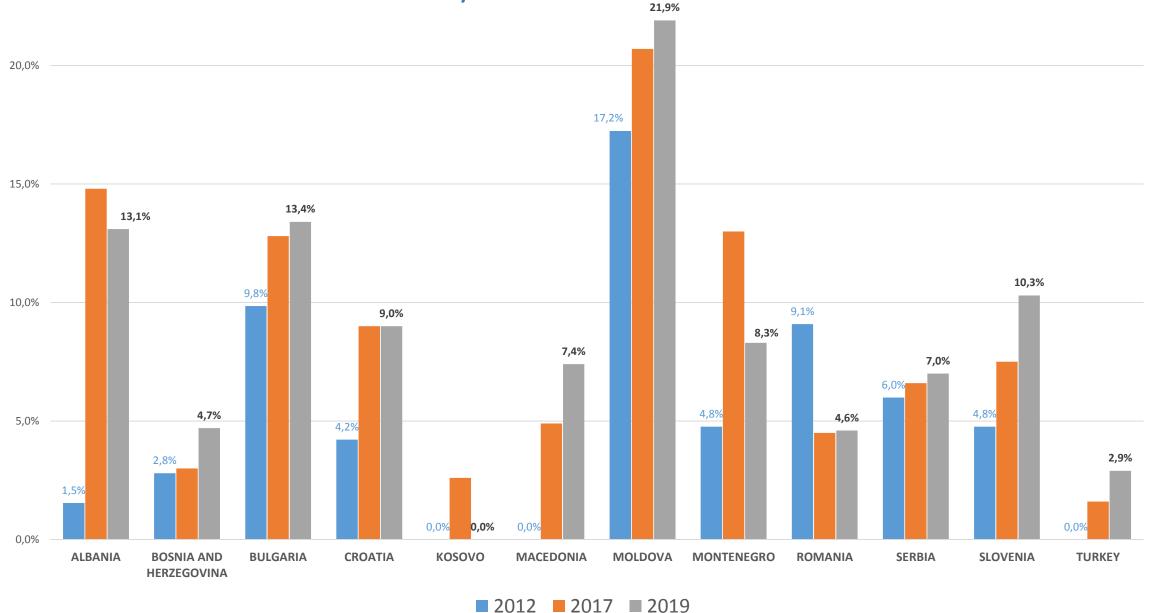

## NALAS gender equality data

- Gender Equality at Local Level
- Gender Equality in Local Government Associations
- Gender Equality in the Network

|             | 2017 | 2019 |    |
|-------------|------|------|----|
| N Macedonia | 4    | 6    |    |
|             |      |      | 2  |
| <br>Croatia | 50   | 50   |    |
| Civatia     | 30   | 30   | =  |
|             |      |      |    |
| Bulgaria    | 35   | 38   | 3  |
|             |      |      |    |
|             |      | _    |    |
| Montenegro  | 3    | 2    |    |
|             |      |      | -1 |
| Turkey      | 23   | 41   |    |
| •           |      |      | 18 |
| Romania     | 143  | 148  |    |
| Nomania     | 143  | 140  | 5  |
|             |      | -    |    |
| Kosovo      | 1    | 0    |    |
|             |      |      | -1 |
| Albania     | 9    | 8    |    |
|             |      |      | -1 |
| Slovenia    | 16   | 22   |    |
| oro verma   | 10   |      | 6  |
| Caulaia     | 10   | 12   | •  |
| Serbia      | 10   | 12   | 2  |
|             |      |      | 2  |
| Moldova     | 186  | 196  |    |
|             |      |      | 10 |
| BiH         | 5    | 6    | 1  |
| ו ווכ       | 5    | O    | -  |