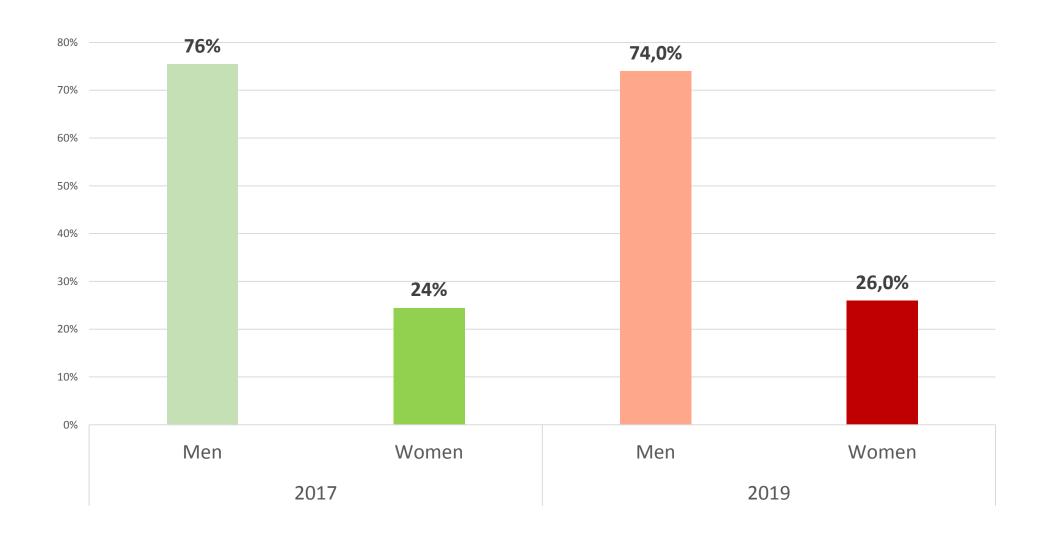

|      |      | -1 |
| Albania     | 9    | 8    |    |
|             |      |      | -1 |
| Slovenia    | 16   | 22   |    |
| oro verma   | 10   |      | 6  |
| Caulaia     | 10   | 12   | •  |
| Serbia      | 10   | 12   | 2  |
|             |      |      | 2  |
| Moldova     | 186  | 196  |    |
|             |      |      | 10 |
| BiH         | 5    | 6    | 1  |
| ו ווכ       | 5    | O    | -  |

### Number of Women Municipal Council/Assembly members



**29,9** % <sup>2017</sup>

**28,3** % 2019

# How successful do you think is the process of GRB implementation?



#### Administrative and management staff in the Associations



#### Representatives in the General Assembly of the Associations



#### President of the Associations



#### Vice President of the Associations



# Representatives of the permanent bodies (commissions/committees/collegia/sekcije etc.) within the Association



#### Association have a separate Strategic document for Gender Equality



#### Specific body within Association whose work focuses on gender



#### Does the Association have a gender focal point?



#### LGAs Networks of Women Officials

• Women Mayors League from Romanian LGA,



Network for Gender Equality from Serbian association,



CALM Women Network from Moldova







Skupnost občin Slovenije
Association of Municipalities and Towns of Slovenia

#### NALAS - Network's structures



### Thank you for your attention!

Boran Ivanoski NALAS Programme Officer Ivanoski@nalas.eu